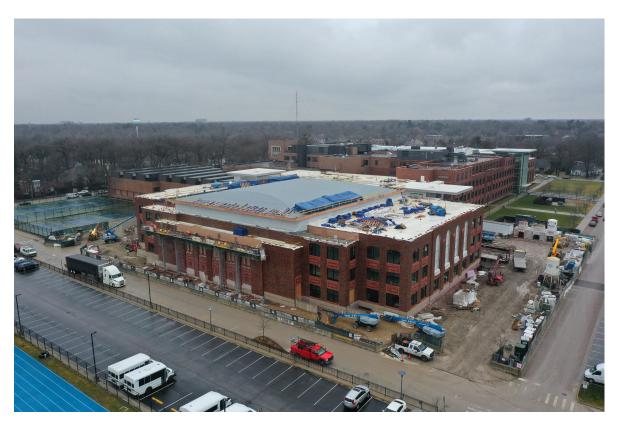

## **ESAA Schedule Progress**

The Concrete contractor finished up all their misc. concrete items inside the building and are complete until this spring with exterior concrete work.

The masonry contractor has wrapped up and is substantially complete with the exterior façade masonry and brick work. They are continuing to clean up on site as well as moved the bulk of their manpower to interior work activities.

The Glazing contractor is making good progress on our exterior window systems. Windows are installed and they continue to work on the curtainwalls and clerestory windows. By the end of next week, they will be complete with the skylight that will bring a lot of natural light into the new space.

The roofing contractor is working on the barrel roof on top of the waterproofing side and installing the insulation and final cover sheet. The remaining work needed from the roofer will be trim work, sheet metal work and metal panels that will start in the spring.

The Fireproofing contractor continues to work their way around the building completing their scope of work. This past month the 3<sup>rd</sup> floor deck was completed, and various locations throughout the field house were completed as well.