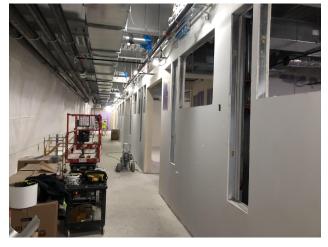

The carpentry contractor has been making great progress on the interior framing and drywall activities. This has also allowed us to start painting on the Lower Level, 2<sup>nd</sup> Floor, and 3<sup>rd</sup> Floor. Finish colors can be seen in the classrooms on the 3<sup>rd</sup> floor and more will continue to show in the coming weeks.

Ceiling Grid work has also started this past week on the 3<sup>rd</sup> floor academic areas. They will continue to be on site providing their installs over the next couple of months.

Pepper has been meeting with other finish related contractors such as flooring, tile, and ceilings in order to make sure all contractors are prepared to come on to the site and keep a good progress for a successful completion.