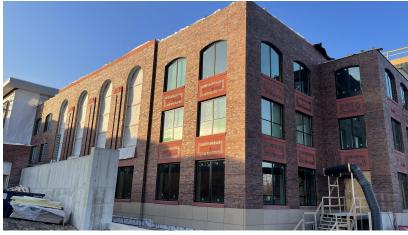

## **ESAA Schedule Progress**

The Concrete contractor finished up all their misc. concrete items inside the building and are complete until this spring with exterior concrete work.

The masonry contractor has wrapped up and is substantially complete with the exterior façade masonry and brick work. They are continuing to clean up on site as well as moved the bulk of their manpower to interior work activities.

The Glazing contractor is making good progress on our exterior window systems. Windows are installed and they continue to work on the curtainwalls and clerestory windows. By the end of next week, they will be complete with the skylight that will bring a lot of natural light into the new space.